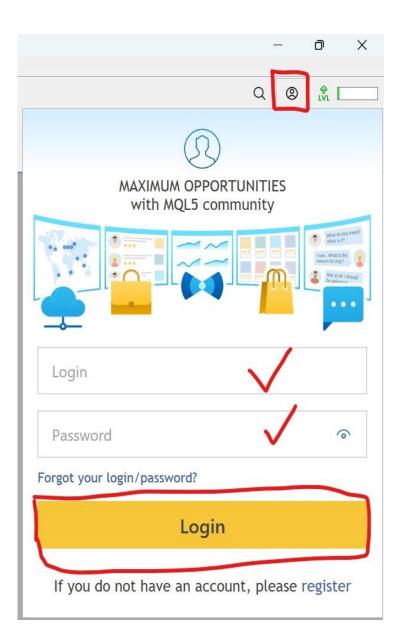

In the Terminal section below,

#### go to Market > Purchased

#### Category

Product is purchased, but not downloaded yet Install

<u>Utilities</u>