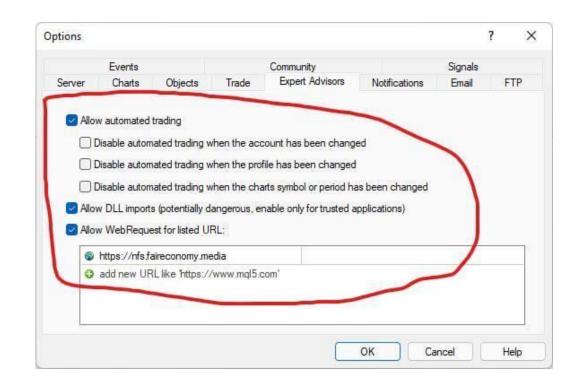

#### Go to **Common** tab and check this

Then go to menu on on the top left above: **Tools > Options > Expert Advisors** tab, follow the settings like this

On the chart, **Right Click > Template > Save Template....** 