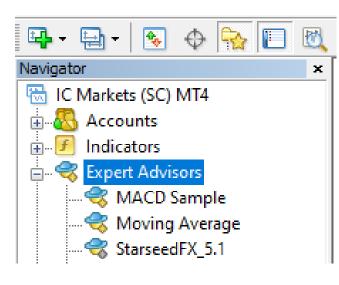

#### Press Install Button

On the Navigator (**CTRL+N**), Drag and Drop the Tool from **Expert Advisor > Market** to the chart.

| emal experts        |
|---------------------|
| of Signals settings |
|                     |
|                     |
|                     |
|                     |
|                     |
|                     |
|                     |
|                     |
|                     |
|                     |
|                     |
|                     |
|                     |
|                     |
|                     |
|                     |
|                     |
|                     |
|                     |
|                     |
|                     |