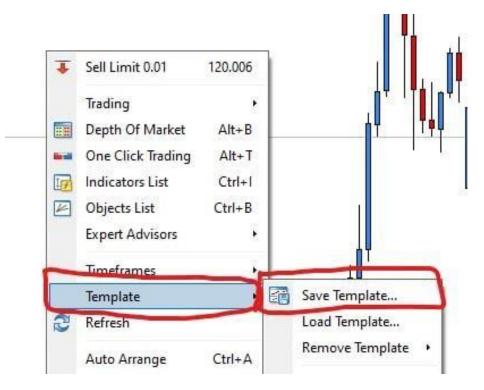

#### Go to **Common** tab and check this

Then go to menu on on the top left above: **Tools > Options > Expert Advisors** tab, follow the settings like this

On the chart, **Right Click > Template > Save Template....** 

Then save the template name: **Default.tpl** So every time you open the chart it will auto load the current settings.